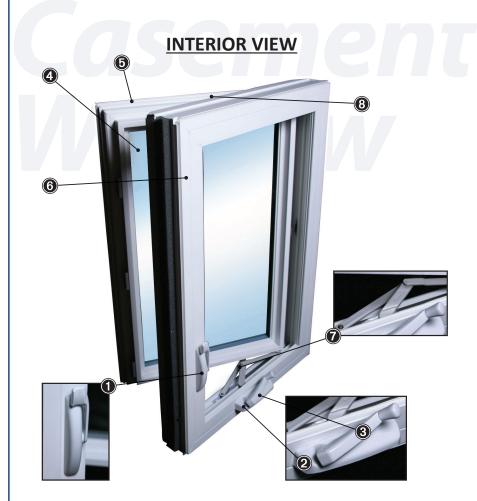

## EXTERIOR VIEW

|        |       | Lock                                                     | _ □      | 7       | Operator Dyad                                                      |
|--------|-------|----------------------------------------------------------|----------|---------|--------------------------------------------------------------------|
|        | 2     | Crank Cover                                              |          | 8       | Track Guide Arm                                                    |
|        | 3     | Crank Handle                                             |          | 9       |                                                                    |
|        | 4     | Glass                                                    |          |         |                                                                    |
|        | 5     | Sash                                                     |          |         |                                                                    |
|        | 6     | Frame                                                    |          |         |                                                                    |
|        | Oth   | er. Please give a brief description.                     |          |         |                                                                    |
| When y | ou ha | ve completed this form, please call our Customer Service | Departme | nt at 2 | <b>240-455-9482</b> and give them the number of the part(s) needed |